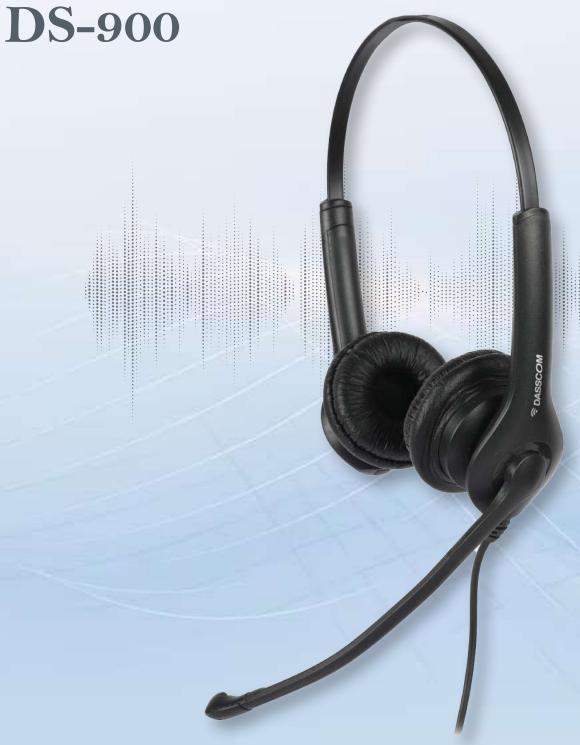

## Dasscom DS-900 Series

The Dasscom DS-900 RJ is versatile communication headset designed for contact centers. It comes with noise-reduction microphone designed for voice clarity in noisy environment. Aside from acoustics, this headset combines comfort with functionality, with it leatherette ear-cushions and ultra-lightweight headband.

## **BENEFITS & FEATURES**

- Flexible headband and bendable boom arm to enhance user comfort.
- Strong and reliable headset body for toughest endurance.
- Large comfortable leatherette ear cushions
- Sharp-looking minimalistic design.